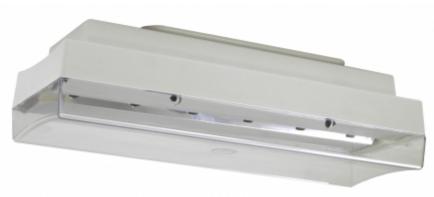

## SAFE 82 EMERGENCY LIGHTS

SAFE 82 is a high ceiling area LED emergency light, with ceiling and wall mounting as standard. SAFE 82 can be installed at a height of 4-20 meters.

SAFE 82 is particularly easy and quick to install thanks to a separate mounting plate.

SAFE 82 family of luminaires are splash water proof and suitable for damp areas and, for example, parking halls and outdoor roofed shelters.