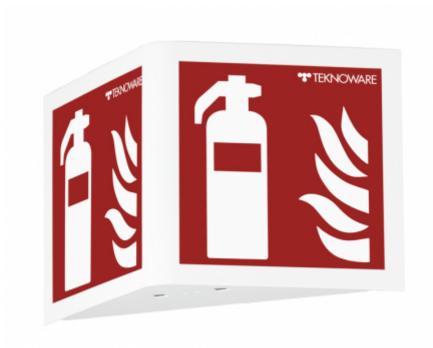

## FIND EMERGENCY SIGN LIGHT

Teknoware Find is an emergency sign light that guides you to the location of fire and safety equipment. Find indicates the equipment below the light, and it has a downlight which illuminates the equipment during power outages. There are several standard pictograms, and custom-made pictograms are available on demand.

10-year warranty for Escap type lights with supercapacitor back-up.

Built-in emergency light: In cases of power outage, the downlight illuminates with 5 lux.

Various standard pictograms, custom-made pictograms are available on demand.