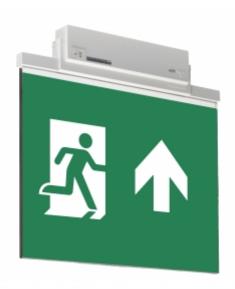

## ESC 81 LED EMERGENCY EXIT LIGHT Y8141W161

24 V centrally supplied LED Emergency Exit Light with 2-sided pictogram, arrow up, 60 m viewing distance (Invidually packed TWT8141W)

ESC 81 is an innovative LED exit light equipped with a light plate. It combines cutting edge technology with modern luminaire design.

Evenly illuminated light plates, low power consumption and slender looking luminaires are the result of Teknoware's pioneering, expertise in electronics and product design. Luminaire can be used as 1 or 2 sided, recess and surface mounted.

ESC 81 is particularly easy and fast to install thanks to a separate mounting piece, into which also the power supply is connected.

| Product Code                        | Y8141W161                 |
|-------------------------------------|---------------------------|
| Mounting (standard)                 | ceiling, wall             |
| Mounting (optional)                 | recess, flag, pendel      |
| Customs Code                        | 94056080                  |
| GTIN Code                           | 6438045016450             |
| ETIM Product Class                  | EC001957                  |
| Length                              | 410 mm                    |
| Width                               | 390 mm                    |
| Height                              | 46 mm                     |
| Weight                              | 1,4 kg                    |
| Max Input Power VA                  | 3,2 VA                    |
| Max Input Power W                   | 3,8 W                     |
| Nominal Supply Voltage              | 24 V, 50/60 Hz AC, DC     |
| Protection Class                    | III                       |
| IP Class                            | IP44                      |
| Temperature Range Min - Max         | -30+50 °C                 |
| Glow Wire Test of Plastic Materials | 650 °C                    |
| Viewing Distance                    | 60 m                      |
| Light Source                        | LED                       |
| Body Material                       | plastic                   |
| Aperture for Recess Mounting        | 45 x 415 mm               |
| Colour                              | RAL9003                   |
| Electrical Installation             | 2/3 x 2,5 mm <sup>2</sup> |